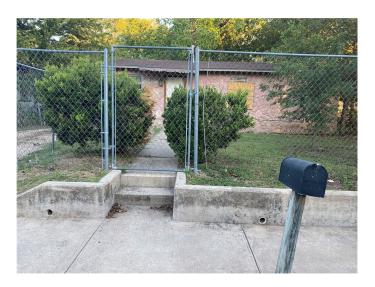

# \$300,000

3 Bedroom, 1.00 Bathroom, 748 sqft Residential on 0.16 Acres

NEIGHBORHOOD, Austin, TX

Call or text for any questions or concerns. House sold as is. Large back yard.

Built in 1963

# Exterior

| Exterior Features | Private Yard                                                          |
|-------------------|-----------------------------------------------------------------------|
| Lot Description   | Back Yard, Few Trees, Front Yard, Trees Large Size, Trees Medium Size |
| Roof              | Composition, Shingle                                                  |
| Construction      | Wood Siding                                                           |
| Foundation        | Pillar/Post/Pier                                                      |